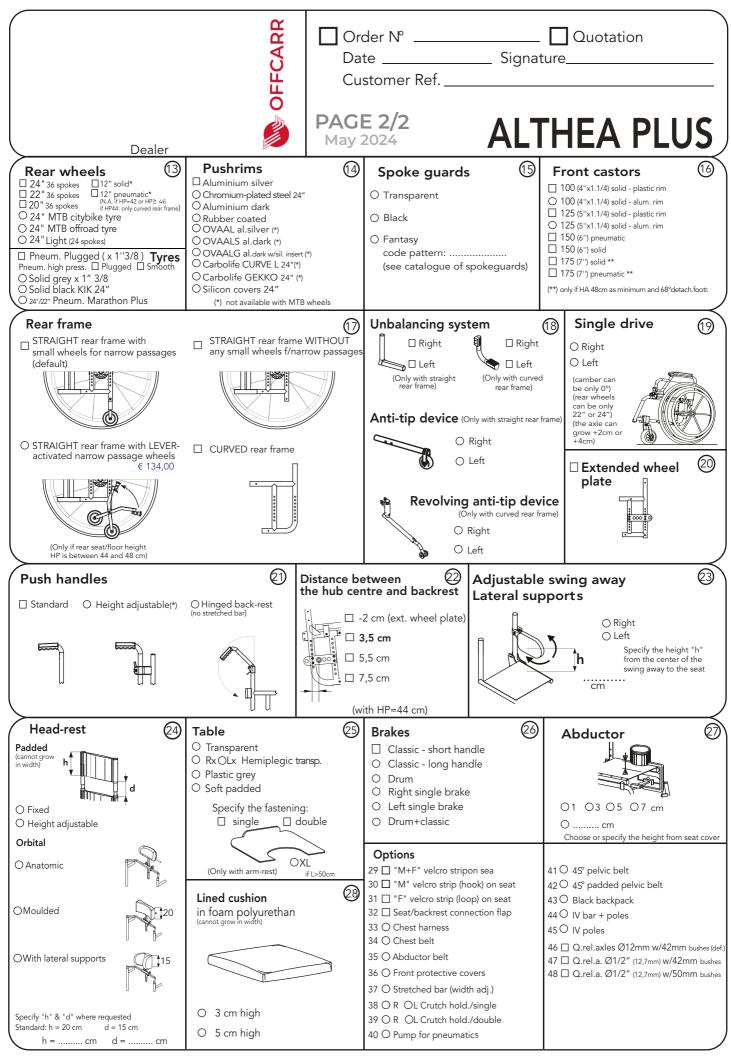

|                                                                                                                                                                                                                 |                                                                                                                                                             | JFFCARK              | Date<br>Customer Re                                                                                                                                                                                | S                                                                                                                                                                                                          | ignature                                                      | Quotation<br><br>User's weight Kg                                                                                                                                                 |          |
|-----------------------------------------------------------------------------------------------------------------------------------------------------------------------------------------------------------------|-------------------------------------------------------------------------------------------------------------------------------------------------------------|----------------------|----------------------------------------------------------------------------------------------------------------------------------------------------------------------------------------------------|------------------------------------------------------------------------------------------------------------------------------------------------------------------------------------------------------------|---------------------------------------------------------------|-----------------------------------------------------------------------------------------------------------------------------------------------------------------------------------|----------|
|                                                                                                                                                                                                                 | ealer                                                                                                                                                       |                      | <b>PAGE 1/2</b><br>May 2024                                                                                                                                                                        |                                                                                                                                                                                                            |                                                               |                                                                                                                                                                                   |          |
| L RANGE 1 W P > 36cm 34 36 38 40 42 44 46 within the selected range)<br>RANGE 2 W P > 36cm 38 40 42 44 46 48 50 52<br>RANGE 3 W P > 36cm (compulsory expandable stretched bar to be added) 46 48 50 52 54 56 58 |                                                                                                                                                             |                      |                                                                                                                                                                                                    |                                                                                                                                                                                                            |                                                               |                                                                                                                                                                                   |          |
| <ul> <li>P Seat depth<br/>Adjustable up to 6 cm(max. 50</li> <li>HS Back-rest height</li> <li>HA Front seat/floor height</li> <li>HP Rear seat/floor height</li> <li>DP Foot-rest/seat distance</li> </ul>      | $ \begin{array}{c ccccccccccccccccccccccccccccccccccc$                                                                                                      | 35 □<br>55 ○<br>16 □ | ] 37 [] 39 [] 41 [] 43 []<br>) 60 (stretched bar - that can grow - ir<br>] 48 [] <b>50</b> [] 52                                                                                                   | ncluded)                                                                                                                                                                                                   |                                                               | Width & depth adjus<br>fold.alum.fram                                                                                                                                             |          |
| (from 17 to<br><b>Frame colour</b><br>Metallic blue Pearl red<br>Pearl white Sh.black<br>                                                                                                                       | 32 cm foot-rest mounted or<br>Matte black<br>Metallic grey<br>Neon green O Neon orange                                                                      | D<br>e               |                                                                                                                                                                                                    | olstery<br>velcro, def.)                                                                                                                                                                                   | ★ (Coloured u<br>□ Black<br>○ Red★                            | stery colour<br>phol. only with nylon)<br>O Orange*<br>e* O Green*                                                                                                                | 3        |
| <ul> <li>Not Detachable foot-rest</li> <li>Detachable foot-rest<br/>82° angle<br/>(DP 41 cm)<br/>(82° footrests do not allow any 175 front castors)</li> </ul>                                                  |                                                                                                                                                             | 7                    | <ul> <li>Plastic separate 5</li> <li>Cover for footplates (recommended for seat width &gt;52cm)</li> <li>Foot-holding belts (cover plates N.A.)</li> <li>Heel stops (cover plates N.A.)</li> </ul> |                                                                                                                                                                                                            | Separate aluminium profile (5)<br>tilt adjustable footplates: |                                                                                                                                                                                   |          |
| <ul> <li>Detachable foot-rest<br/>68° angle<br/>(DP 41cm)</li> <li>Elevating foot-rest<br/>(detachable)</li> </ul>                                                                                              |                                                                                                                                                             |                      | Single aluminium profile tilt<br>adjustable footplate:<br>(limited range of width adjustment)<br>(not available with elevating foot-rest)<br>() forward                                            |                                                                                                                                                                                                            |                                                               | ○ backward                                                                                                                                                                        |          |
| Side-guards (8)                                                                                                                                                                                                 | Detachable DESK<br>armrest - tip-up                                                                                                                         | â                    | Detachable SPORT<br>armrest - tip-up                                                                                                                                                               | Detachable "<br>armrest - tipe<br>○ OPEN H22<br>with side-guard<br>(only if HP ≥44 cm)<br>○ OPEN H27<br>with side-guard<br>(if HP≤42cm)                                                                    | -up                                                           | O Desk model                                                                                                                                                                      | 12<br>d) |
| O Plastic                                                                                                                                                                                                       | CLOSED H22<br>(from HP40/R24*x1<br>only if without<br>any table fastenings)<br>CLOSED H27 cm<br>from seat<br>(compulsory for<br>HP=42cm&R24*)<br>Elbow-rest |                      | CLOSEDH22<br>(from HP40/R24"x1<br>any table fastenings)<br>CLOSED H27 cm<br>from seat<br>(compulsory for<br>HP=42cm&R24")<br>bow-rest                                                              | <ul> <li>☐ CLOSED H22<br/>(from HP40/R24"×1<br/>only if without<br/>any table fasternings)</li> <li>☐ CLOSED H27 cm<br/>from seat<br/>(compulsory for<br/>HP=42cm&amp;R24")</li> <li>Elbow-rest</li> </ul> |                                                               | <ul> <li>O Sport model</li> <li>"U" model</li> <li>Elbow-rest</li> <li>Classic (30 cm long)</li> </ul>                                                                            |          |
| O Aluminium<br>(same colour)                                                                                                                                                                                    | Classic (23 cm long)  Classic (26 cm long)  Tubular (only if open armrest)  Hemiplegic RX  Hemiplegic LX  note: see also Hemi modular armrest ord.fo        |                      | Classic (23 cm long)<br>Straight (26 cm long)<br>Tubular (only if open armrest)<br>Hemiplegic RX<br>Hemiplegic LX<br>te: see also Hemi mod.armrest ord.form                                        | ☐ Straight (26 cm ld<br>○ Straight (36 cm ld<br>☐ Tubular (only if op<br>○ Hemiplegic RX<br>○ Hemiplegic LX<br>note: see also Hemi mod                                                                     | ong)<br>pen armrest)                                          | Classic (36 cm long)<br>Classic (36 cm long)<br>Straight (26 cm long)<br>O Straight (36 cm long<br>O Hemiplegic RX<br>O Hemiplegic LX<br>note: see also Hemi mod.armrest ord.form |          |